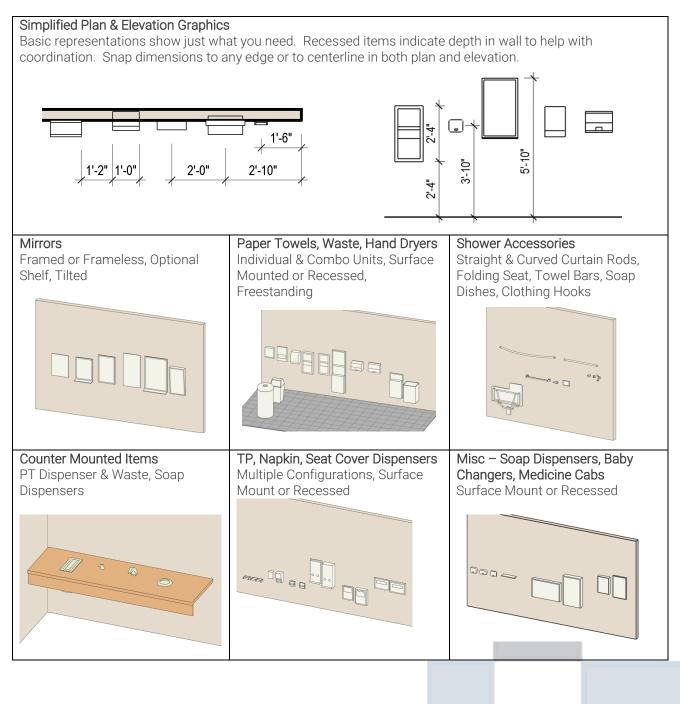

### **OVERVIEW**

Our Toilet Room Accessories library contains all the commonly requested toilet room accessories and toilet room partitions. Unlike manufacturer families, these are simple yet flexible so they can represent products from any manufacturer. We have built in parameters for width, height, depth, and mounting height. Several families include surface mount, recessed, and semi-recessed types, and provide adjustable recess depth. We have built this library with **Non-Hosted** families so you can freely place them and don't have to worry about them disappearing if someone deletes a wall. The key features are:

#### **TOILET ROOM ACCESSORIES - LIST OF FAMILIES INCLUDED**

- Horizontal and Vertical Types
- Coat Hooks Hat & Coat, Single, Utility
- Folding Shower Seat
- □ Grab Bars L-Shaped & Straight Horizontal and Vertical
- Hand Dryer Surface Mount and Semi-recessed
- Medicine Cabinet Surface Mount and Semi-recessed
- Mirror - Tilted, Various Sizes
- Mirror Various Types & Sizes Framed, Frameless, Shelf Option
- Napkin Disposal Surface Mount and Semi-recessed
- Napkin Vendor Surface Mount and Semi-recessed
- □ PT + Waste Semi Recessed
- PT + Waste Surface Mount and Recessed
- □ PT Dispenser Counter
- PT Dispenser Hands Free Automatic
- □ PT Dispenser Recessed
- □ PT Dispenser Surface Mount
- Seat Cover Dispenser Surface Mount and Recessed
- □ Shelf Stainless Various Sizes
- □ Shower Rod Straight and Curved Types, Various Lengths
- Soap Dish Recessed
- □ Soap Dish Surface Mount
- □ Soap Dispenser Counter Mount Automatic
- □ Soap Dispenser Counter Mount Pump
- □ Soap Dispenser Wall Mount Surface Mount and Recessed
- Toilet Partition Divider Panel, Door Panel and Urinal Screen
- Towel Bar Various Sizes
- TP Dispenser Recessed Single & Double Roll Types
- TP Dispenser Surface Mount Cabinet Multi
- TP Dispenser Surface Mount Cabinet Single П
- TP Dispenser Surface Mount Double
- TP Dispenser Surface Mount Single
- □ Waste Counter Top Chute
- □ Waste Freestanding Cylinder
- □ Waste Freestanding Square
- Waste Wall Surface Mount and Recessed