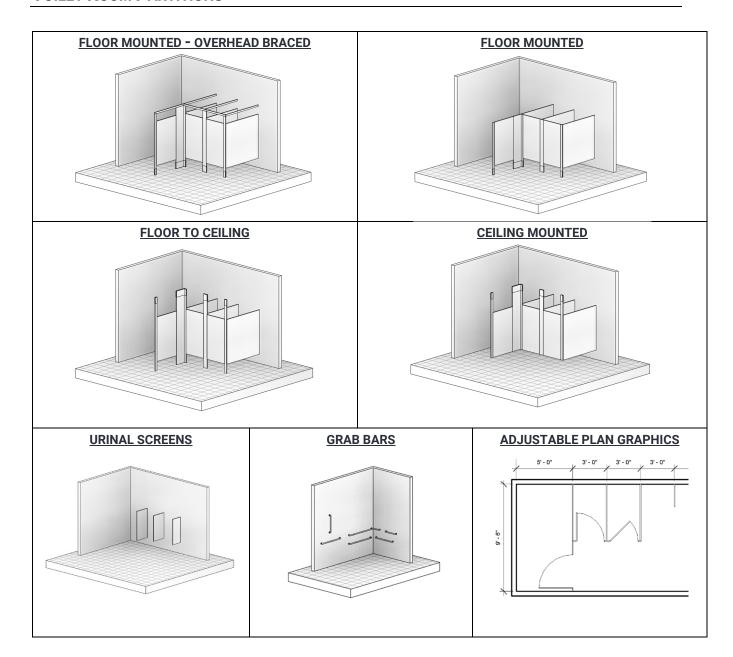

## **TOILET ROOM PARTITIONS**

## **LIBRARY INCLUDES**

- 28 Accessory Families
- □ 4 Grab Bar Families − 2 L-Shaped, Horizontal and Vertical
- □ 3 Toilet Partition Families Door Panel, Divider Panel, Urinal Screen
  - 4 Construction Types Floor & Ceiling Mounted, Overhead Braced, Floor to Ceiling
- Adjustable Materials
- Adjustable Dimensions
- Adjustable Plan Graphics