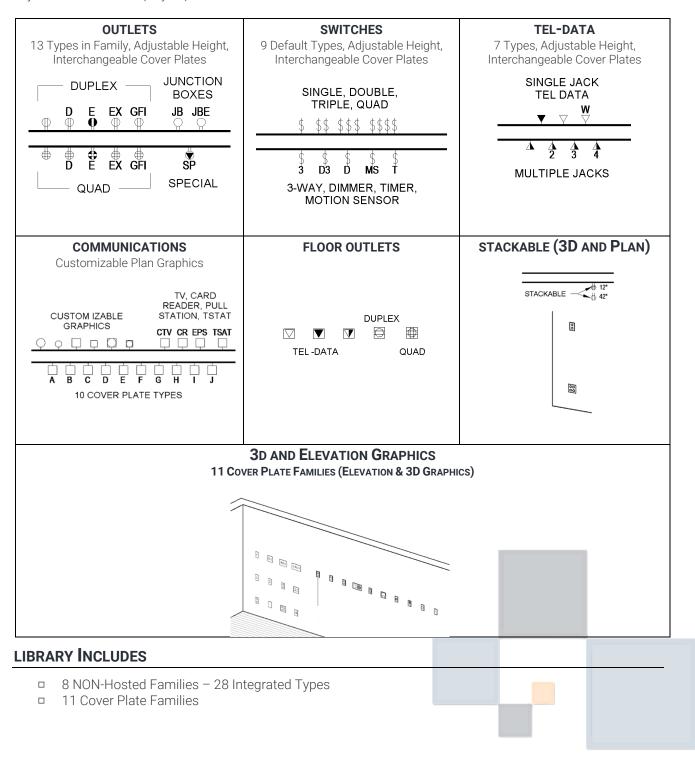

We have built a replacement library with **Non-Hosted** families. The families are simple yet flexible and can be customized to meet your graphic standards. They contain multiple graphic options for plan, elevation and 3D. They include options to display plan labels or can be tagged. They can be stacked vertically and plan graphics shifted horizontally as needed without affected true position in 3D. The cut plane for the families can be adjusted to control display in plan and RCP.