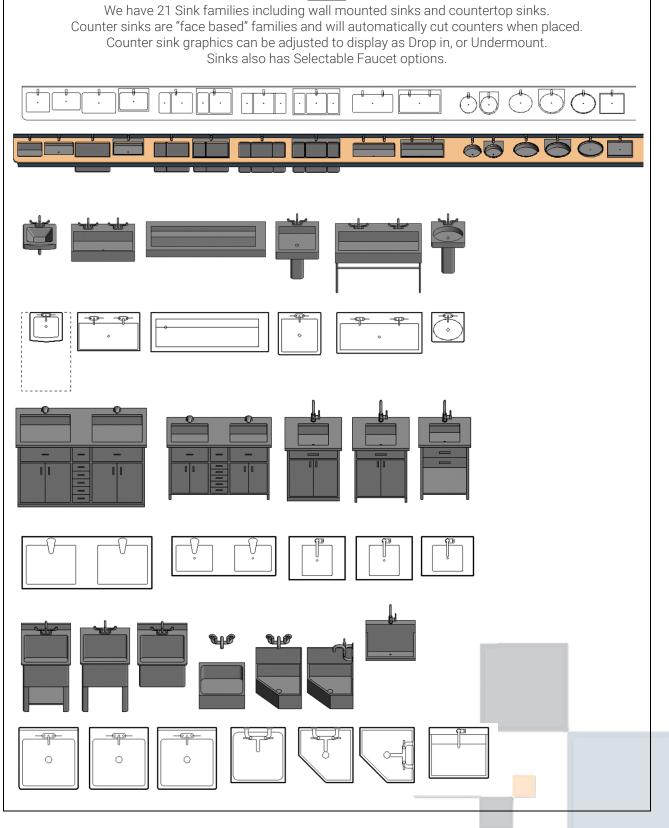

#### **SINKS**

Twenty Sinks - Drop-in or Undermount with Faucet Options

- Five Counter Based
  - Sink Single
  - Sink Double
  - Sink Triple
  - Sink Oblong
  - Sink Trough Double
- Two Vessel Sinks
  - Sink Top mount Rectangular
  - Sink Top mount Oblong
- Six Wall Mounted
  - Sink Wall Mount Wall Hosted
  - Sink Wall Mount
  - Sink Trough Double Wall
  - Sink Pedestal Rectangular
  - Sink Pedestal Rectangular Metal Frame
  - Sink Pedestal Oblong
- Three Vanity Sinks
  - Sink Vanity Double Bowl
  - Sink Vanity Single
  - Sink Vanity Single Drawer and Shelf
- Four Utility Sinks
  - Sink Utility Sink
  - Sink Mop Sink
  - Sink Mop Sink Corner
  - Sink Scrub Sink