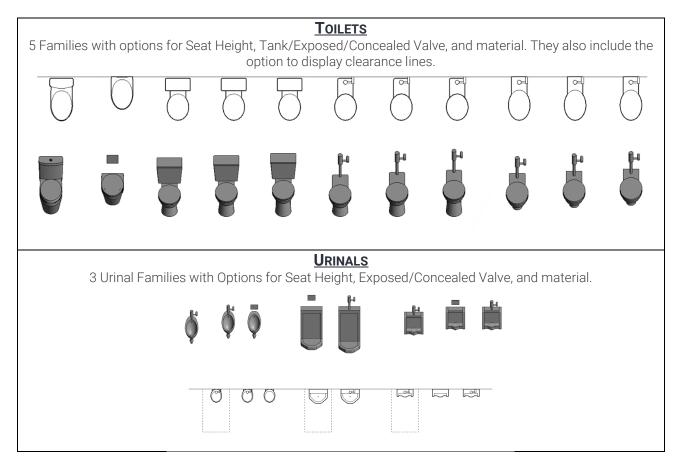

### Eight Water Closets

- Toilet Floor Mount Modern
- Toilet Wall Mount Modern
- Toilet Floor Mount Tank
- Toilet Floor Mount Tankless
- Description Toilet Wall Mount Tankless
- Urinal Wall Mount Bowl
- Urinal Floor Mount
- Urinal Wall mount Valve